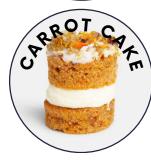

# Carrot mini sponge cakes with a mascarpone buttercream centre. Topped with white chocolate, toasted walnut nibs and fresh orange peel.

Ingredients: Carrot (15.5%), Wheat Flour (Wheat Flour, Calcium Carbonate, Iron, Niacin, Thiamin), Sugar, Salted Butter (Milk, Salt), Natural Yogurt (Milk), Pasteurised Free Range Egg, Rapeseed Oil, Mascarpone (Cream (Milk), Whole Milk, Acidity Regulator (Citric Acid)), White Chocolate Topping (Sugar, Fully Hydrogenated Vegetable Fat (Palm Kernel), Skimmed Milk Powder, Lactose (Milk), Emulsifier (Sunflower Lecithin), Flavouring (Vanillin), Walnut, Orange, Currants, Humectant (Vegetable Glycerine), Cinnamon, Raising Agents (Disodium Diphosphate, Sodium Hydrogen Carbonate), Wheat Starch, Mixed Spice (Corriander, Cassia, Ginger, Fennel, Nutmeg, Clove, Cardamom), Natural Flavouring, Cornflour. For allergens including cereals containing gluten, see ingredients in bold. May contain Soya, other tree nuts, sulphites and peanut. Suitable for vegetarians.

Nutritional Information: (Per 100g) Energy 1613kJ, Energy 386kcal, Fat 21.4g (of which Saturates 7.5g), Carbohydrates 44.4g (of which Sugars 30.7g), Fibre 1.8g, Protein 4.0g, Salt 0.62g

(Per 25g Cake) Energy 403kJ, Energy 96kcal, Fat 5.4g (of which Saturates 1.9g), Carbohydrates 11.1g (of which Sugars 7.7g), Fibre 0.4g, Protein 1.0g, Salt 0.15g