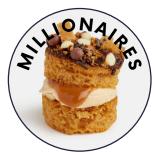

## Caramel flavoured mini sponge cakes with a buttercream and caramel sauce centre. Topped with white chocolate, caramel sprinkle and flaked sea salt.

Ingredients: Wheat Flour (Wheat Flour, Calcium Carbonate, Iron, Niacin, Thiamin), Sugar, Pasteurised Free Range Egg, Natural Yogurt (Milk), Rapeseed Oil, Salted Butter (Milk, Salt), Whole Milk, Caramel Dessert Filling (3.8%) (Whole Milk, Sugar), White Chocolate Topping (Sugar, Fully Hydrogenated Vegetable Fat (Palm Kernel), Skimmed Milk Powder, Lactose (Milk), Emulsifier (Sunflower Lecithin), Flavouring (Vanillin)), Caramel Crunch (0.8%) (White Chocolate (Sugar, Cocoa Butter, Whole Milk Powder, Emulsifier (Sunflower Lecithin), Natural Flavour), Cereal (Rice Flour, Wheat Flour, Sugar, Powdered Wheat Malt, Salt, Emulsifier (Sunflower Lecithin), Maltodextrin, Milk Chocolate (Sugar, Cocoa Butter, Whole Milk Powder, Cocoa Mass, Skimmed Milk Powder, Emulsifier (Sunflower Lecithin), Natural Flavour), Gum Arabic, Natural Flavour, Colour (Paprikal), Cornflour, Raising Agents (Disodium Diphosphate, Sodium Hydrogen Carbonate), Wheat Starch, Salt (0.4%), Natural Flavouring, Colour (Caramel). For allergens including cereals containing gluten, see ingredients in bold. May contain soya, tree nuts, sulphites and peanut. Suitable for vegetarians.

Nutritional Information: (Per 100g) Energy 1781kJ, Energy 425kcal, Fat 21.6g (of which Saturates 6.7g), Carbohydrates 53.5g (of which Sugars 36.0g), Fibre 0.7g, Protein 4.7g, Salt 1.00g

(Per 25g Cake) Energy 445kJ, Energy 106kcal, Fat 5.4g (of which Saturates 1.7g), Carbohydrates 13.4g (of which Sugars 9.0g), Fibre 0.2g, Protein 1.2g, Salt 0.25g