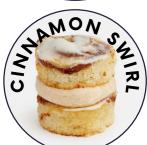

#### Cinnamon infused mini sponge cakes with a spiced buttercream centre. Topped with a white chocolate glaze. Ingredients: Wheat Flour (Wheat Flour, Calcium Carbonate, Iron, Niacin, Thiamin), Sugar, Natural Yogurt

(Milk), Pasteurised Free Range Egg, Rapeseed Oil, Salted Butter (Milk, Salt), Whole Milk, Cinnamon (3.4%), White Chocolate Topping (Sugar, Fully Hydrogenated Vegetable Fat (Palm Kernel), Skimmed Milk Powder, Lactose (Milk), Emulsifier (Sunflower Lecithin), Flavouring (Vanillin)), Humectant (Vegetable Glycerine), Mixed Spice (Corriander, Cassia, Ginger, Fennel, Nutmeg, Clove, Cardamom), Raising Agents (Disodium Diphosphate, Sodium Hydrogen Carbonate), Wheat Starch, Cornflour, Colour (Caramel). For allergens including cereals containing gluten, see ingredients in bold. May contain soya, tree nuts, sulphites and peanut. Suitable for vegetarians.

Nutritional Information: Per 100g: Energy 1786kJ, Energy 426kcal, Fat 21.9g (of which Saturates 7.1g), Carbohydrates 54.1g (of which Sugars 35.1g), Fibre 2.9g, Protein 4.6g, Salt 0.74g

Per 25g Cake: Energy 447kJ, Energy 107kcal, Fat 5.5g (of which Saturates 1.8g), Carbohydrates 13.5g (of which Sugars 8.9g), Fibre 0.7g, Protein 1.1g, Salt 0.19g