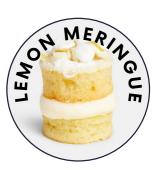

## Lemon flavoured mini sponge cakes with a mascarpone buttercream centre. Topped with white chocolate, candied lemon peel and mini meringue kisses.

Ingredients: Wheat Flour (Wheat Flour, Calcium Carbonate, Iron, Niacin, Thiamin), Sugar, Natural Yogurt (Milk), Pasteurised Free Range Egg, Rapeseed Oil, Salted Butter (Milk, Salt), Cream Cheese (Milk) (Full Fat Soft Cheese, Salt), Whole Milk, Humectant (Vegetable Glycerine), Raising Agents (Disodium Diphosphate, Sodium Hydrogen Carbonate), Wheat Starch, White Chocolate Topping (Sugar, Fully Hydrogenated Vegetable Fat (Palm Kernel), Skimmed Milk Powder, Lactose (Milk), Emulsifier (Sunflower Lecithin), Flavouring (Vanillin)), Meringue (0.9%) (Sugar, Free Range Egg Albumen, Wheat Starch), Candied Lemon (0.9%) (Lemon Peel, Sugar), Cornflour, Natural Flavouring. For allergens including cereals containing gluten, see ingredients in bold. May contain soya, tree nuts, sulphites and peanut. Suitable for vegetarians.

Nutritional Information: Per 100g: Energy 1729kJ, Energy 413kcal, Fat 21.7g (of which Saturates 6.8g), Carbohydrates 50.0g (of which Sugars 33.0g), Fibre 1.0, Protein 4.9g, Salt 0.73g

Per 25g Cake: Energy 432kJ, Energy 103kcal, Fat 5.4g (of which Saturates 1.7g), Carbohydrates 12.5g (of which Sugars 8.3g), Fibre 0.3g, Protein 1.2g, Salt 0.18g