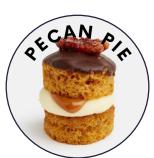

#### Pecan and dark treacle mini sponge cakes with a caramel sauce and vanilla flavoured buttercream centre. Topped with dark chocolate and a maple syrup candied pecan.

Ingredients: Wheat Flour (Wheat Flour, Calcium Carbonate, Iron, Niacin, Thiamin), Sugar And Cane Molasses, Pasteurised Free Range Egg, Natural Yogurt (Milk), Rapeseed Oil, Salted Butter (Milk, Salt), Whole Milk, Black Treacle, Caramel Dessert Filling (Whole Milk, Sugar), Humectant (Vegetable Glycerine), Pecan (1.9%), Maple Syrup, Dark Chocolate Topping (Sugar, Fully Hydrogenated Vegetable Fat (Palm Kernel), Fat Reduced Cocoa Powder, Emulsifier (Sunflower Lecithin), Flavouring (Vanilla)), Cornflour, Raising Agents (Disodium Diphosphate, Sodium Hydrogen Carbonate), Wheat Starch, Natural Flavouring. For allergens including cereals containing gluten, see ingredients in bold. May contain soya, other tree nuts, sulphites and peanut, Suitable for vegetarians,

Nutritional Information: (Per 100g) Energy 1788kJ, Energy 427kcal, Fat 21.6g (of which Saturates 6.4g), Carbohydrates 53.5q (of which Sugars 37.4q), Fibre 0.8q, Protein 4.7q, Salt 0.69q

(Per 25g Cake) Energy 442kJ, Energy 105kcal, Fat 5.3g (of which Saturates 1.6g), Carbohydrates 13.3g (of which Sugars 9.0g), Fibre 0.2g, Protein 1.2g, Salt 0.17g