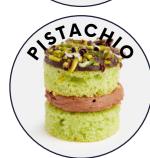

#### Pistachio flavoured mini sponge cakes with a Belgian dark chocolate buttercream centre. Topped with dark chocolate, white chocolate drizzle, pistachio nibs and Belgian chocolate curls.

Ingredients: Wheat Flour (Wheat Flour, Calcium Carbonate, Iron, Niacin, Thiamin), Sugar, Natural Yogurt (Milk), Pasteurised Free Range Egg, Rapeseed Oil, Salted Butter (Milk, Salt), Whole Milk, Dark Chocolate (3.7%) (Sugar, Cocoa Mass, Cocoa Butter, Emulsifier (Soya Lecithin), Natural Vanilla Flavouring), Fat Reduced Cocoa Powder, Spinach, Humectant (Vegetable Glycerine), Dark Chocolate Topping (0.7%) (Sugar, Fully Hydrogenated Vegetable Fat (Palm Kernel), Fat Reduced Cocoa Powder, Emulsifier (Sunflower Lecithin), Flavouring (Vanilla)), Pistachio (1.1%), White Chocolate Topping (Sugar, Fully Hydrogenated Vegetable Fat (Palm Kernel), Skimmed Milk Powder, Lactose (Milk), Emulsifier (Sunflower Lecithin), Flavouring (Vanillin)), Chocolate Flakes (Sugar, Cocoa Mass, Cocoa Butter, Emulsifier (Soya Lecithin), Natural Vanilla Flavouring), Fat Reduced Cocoa Powder, Raising Agents (Disodium Diphosphate, Sodium Hydrogen Carbonate), Wheat Starch, Natural Flavouring. For allergens including cereals containing gluten, see ingredients in **bold**. May contain soya, other tree nuts, sulphites and peanut, Suitable for vegetarians.

Nutritional Information: Per 100g: Energy 1797kJ, Energy 429kcal, Fat 22.4g (of which Saturates 7.3g), Carbohydrates 52.0g (of which Sugars 36.3g), Fibre 1.4g, Protein 5.0g, Salt 0.52g

Per 25q Cake: Energy 449kJ, Energy 107kcal, Fat 5.6q (of which Saturates 1.8q), Carbohydrates 13.0q (of which Sugars 9.1g), Fibre 0.3g, Protein 1.3g, Salt 0.13g