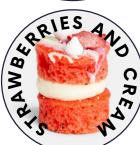

# Strawberry flavoured mini sponge cakes with a mascarpone buttercream centre. Topped with white chocolate, freeze dried strawberry and mini meringue kisses.

Ingredients: Wheat Flour (Wheat Flour, Calcium Carbonate, Iron, Niacin, Thiamin), Sugar, Pasteurised Free Range Egg, Natural Yogurt (Milk), Rapeseed Oil, Salted Butter (Milk, Salt), Cream Cheese (Milk) (Full Fat Soft Cheese, Salt), Whole Milk, Humectant (Vegetable Glycerine), Raising Agents (Disodium Diphosphate, Sodium Hydrogen Carbonate), Wheat Starch, White Chocolate Topping (Sugar, Fully Hydrogenated Vegetable Fat (Palm Kernel), Skimmed Milk Powder, Lactose (Milk), Emulsifier (Sunflower Lecithin), Flavouring (Vanillin)), Meringue (0.7%) (Sugar, Free Range Egg Albumen, Wheat Starch), Freeze Dried Strawberries (0.7%), Sprinkles (Sugar, Vegetable Oils (Coconut, Shea), Rice Flour, Maize Starch, Concentrates (Radish, Spirulina, Carrot, Lemon, Apple, Blackcurrant, Hibiscus), Thickener (Sodium Carboxymethylcellulose), Tapioca Starch, Flavouring, Caramelised Sugar Syrup, Glazing Agent (Beeswax), Colour (Lutein)), Poppy Seed, Cornflour, Natural Flavouring, Colours (Cochineal, Turmeric), For allergens including cereals containing gluten, see ingredients in bold. May contain soya, tree nuts, sulphites and peanut.

Nutritional Information: (Per 100g) Energy 1731kJ, Energy 412kcal, Fat 21.7g (of which Saturates 6.7g), Carbohydrates 50.1g (of which Sugars 32.9g), Fibre 1.1g, Protein 4.9g, Salt 0.73g

(Per 25g Cake) Energy 433kJ, Energy 103kcal, Fat 5.4g (of which Saturates 1.7g), Carbohydrates 12.5g (of which Sugars 8.2g), Fibre 0.3g, Protein 1.2g, Salt 0.18g