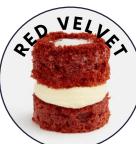

# Red velvet mini sponge cakes with a vanilla buttercream centre. Topped with white chocolate and red cake crumb.

Ingredients: Wheat Flour (Wheat Flour, Calcium Carbonate, Iron, Niacin, Thiamin), Sugar, Pasteurised Free Range Egg, Natural Yogurt (Milk), Rapeseed Oil, Salted Butter (Milk, Salt), Whole Milk, White Chocolate Topping (Sugar, Fully Hydrogenated Vegetable Fat (Palm Kernel), Skimmed Milk Powder, Lactose (Milk), Emulsifier (Sunflower Lecithin), Flavouring (Vanillin)), Humectant (Vegetable Glycerine), Raising Agents (Disodium Diphosphate, Sodium Hydrogen Carbonate), Wheat Starch, Fat Reduced Cocca Powder, Cornflour, Colours (Cochineal, Turmeric), Natural Flavouring. For allergens including cereals containing gluten, see ingredients in bold. May contain soya, tree nuts, sulphites and peanut.

Nutritional Information: (Per 100g) Energy 1812kJ, Energy 432kcal, Fat 22.6g (of which Saturates 7.3g), Carbohydrates 52.9g (of which Sugars 36.0g), Fibre 1.0g, Protein 4.8g, Salt 0.77g

(Per 25g Cake) Energy 453kJ, Energy 108kcal, Fat 5.7g (of which Saturates 1.8g), Carbohydrates 13.2g (of which Sugars 9.0g), Fibre 0.2g, Protein 1.2g, Salt 0.19g