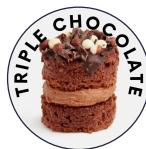

# Chocolate mini sponge cakes with a Belgian chocolate buttercream centre. Topped with dark chocolate, mixed chocolate crispies, Belgian chocolate curls and cocoa nibs.

Ingredients: Sugar, Wheat Flour (Wheat Flour, Calcium Carbonate, Iron, Niacin, Thiamin), Rapeseed Oil, Pasteurised Free Range Egg, Natural Yogurt (Milk), Salted Butter (Milk, Salt), Dark Chocolate (5.2%) (Sugar, Cocoa Mass, Cocoa Butter, Emulsifier (Soya Lecithin), Natural Vanilla Flavouring), Whole Milk, Fat Reduced Cocoa Powder, Humectant (Vegetable Glycerine), Cacao Nibs, Dark Chocolate Topping (Sugar, Fully Hydrogenated Vegetable Fat (Palm Kernel), Fat Reduced Cocoa Powder, Emulsifier (Sunflower Lecithin), Flavouring (Vanilla)), Chocolate Decorations (Sugar, Cocoa Butter, Cocoa Mass, Whole Milk Powder, Skimmed Milk Powder, Milk Sugar, Whey Powder (Milk), Anhydrous Milk Fat, Emulsifiers (Sunflower Lecithin, Soya Lecithin), Natural Vanilla Flavouring), Rice Flour, Wheat Flour, Poxtrose (Wheat), Rapeseed Oil, Salt, Non-Hydrogenated Vegetable Fat (Shea Kernel Oil, Palm Oil), Glazing Agent Gum Acacia (Gum Acacia, Sucrose, Honey)), Raising Agents (Disodium Diphosphate, Sodium Hydrogen Carbonate), Wheat Starch, Natural Flavouring. For allergens including cereals containing gluten, see ingredients in bold. May contain tree nuts, sulphites and peanut. Suitable for vegetarians.

Nutritional Ingredients: (Per 100g) Energy 1845kJ, Energy 441kcal, Fat 23.6g (of which Saturates 7.8g), Carbohydrates 52.2g (of which Sugars 37.7g), Fibre 2.0g, Protein 5.1g, Salt 0.53g

(Per 25g Cake) Energy 461kJ, Energy 110kcal, Fat 5.9g (of which Saturates 1.9g), Carbohydrates 13.0g (of which Sugars 9.4g), Fibre 0.5g, Protein 1.3g, Salt 0.13g