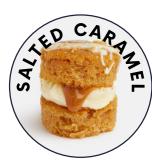

## Caramel flavoured mini sponge cakes with a buttercream and caramel sauce centre. Topped with white chocolate, caramel sprinkle and flaked sea salt.

Ingredients: Wheat Flour (Wheat Flour, Calcium Carbonate, Iron, Niacin, Thiamin), Sugar, Pasteurised Free Range Egg, Natural Yogurt (Milk), Rapeseed Oil, Salted Butter (Milk, Salt), Whole Milk, Caramel Dessert Filling (3.8%) (Whole Milk, Sugar), White Chocolate Topping (Sugar, Fully Hydrogenated Vegetable Fat (Palm Kernel), Skimmed Milk Powder, Lactose (Milk), Emulsifier (Sunflower Lecithin), Flavouring (Vanillin)), Caramel Crunch (0.8%) (White Chocolate (Sugar, Cocoa Butter, Whole Milk Powder, Emulsifier (Sunflower Lecithin), Natural Flavour), Cereal (Rice Flour, Wheat Flour, Sugar, Powdered Wheat Malt, Salt, Emulsifier (Sunflower Lecithin), Maltodextrin, Milk Chocolate (Sugar, Cocoa Butter, Whole Milk Powder, Cocoa Mass, Skimmed Milk Powder, Emulsifier (Sunflower Lecithin), Natural Flavour), Gum Arabic, Natural Flavour, Colour (Paprikal), Cornflour, Raising Agents (Disodium Diphosphate, Sodium Hydrogen Carbonate), Wheat Starch, Salt (0.4%), Natural Flavouring, Colour (Caramel). For allergens including cereals containing gluten, see ingredients in bold. May contain soya, tree nuts, sulphites and peanut. Suitable for vegetarians.

Nutritional Information: (Per 100g) Energy 1781kJ, Energy 425kcal, Fat 21.6g (of which Saturates 6.7g), Carbohydrates 53.5g (of which Sugars 36.0g), Fibre 0.7g, Protein 4.7g, Salt 1.00g

(Per 25g Cake) Energy 445kJ, Energy 106kcal, Fat 5.4g (of which Saturates 1.7g), Carbohydrates 13.4g (of which Sugars 9.0g), Fibre 0.2g, Protein 1.2g, Salt 0.25g