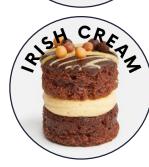

#### Irish cream and chocolate mini sponge cakes with an Irish cream buttercream centre. Topped with dark chocolate, white chocolate drizzle and caramel crispies

Ingredients: Sugar, Wheat Flour (Wheat Flour, Calcium Carbonate, Iron, Niacin, Thiamin), Rapeseed Oil Pasteurised Free Range Egg, Natural Yogurt (Milk), Salted Butter (Milk, Salt), Whole Milk, Fat Reduced Cocoa Powder, Dark Chocolate Topping (Sugar, Fully Hydrogenated Vegetable Fat (Palm Kernel), Fat Reduced Cocoa Powder, Emulsifier (Sunflower Lecithin), Flavouring), Humectant (Vegetable Glycerine), White Chocolate Topping (Sugar, Fully Hydrogenated Vegetable Fat (Palm Kernel), Skimmed Milk Powder, Lactose (Milk), Emulsifier (Sunflower Lecithin), Flavouring), Topping Decorations (Sugar, Cocoa Butter, Whole Milk Powder, Rice Flour, Wheat Flour, Powdered Wheat Malt, Dextrose (Wheat), Rapeseed Oil, Salt, Maltodextrin, Cocoa Mass, Skimmed Milk Powder, Gum Arabic, Gum Acacia, Sucrose, Honey, Milk Sugar, Whey Powder (Milk), Non-Hydrogenated Vegetable Fat (Shea Kernel Oil, Palm Oil), Anhydrous Milk Fat, Emulsifiers (Soya Lecithin, Sunflower Lecithin), Natural Flavouring, Colour (Paprika), Raising Agents (Disodium Diphosphate, Sodium Hydrogen Carbonate), Wheat Starch, Cornflour, Natural Flavouring, Colour (Iron Oxide, Emulsifier (Lecithin)), Irish Cream (0.3%) (Whiskey, Cream (Milk)). For allergens including cereals containing gluten, see ingredients in bold. May contain tree nuts, sulphites and peanut. Suitable for vegetarians.

Nutritional Information: (Per 100g) Energy 1821kJ, Energy 434kcal, Fat 22.7g (of which Saturates 7.4g), Carbohydrates 53.2g (of which Sugars 37.8g), Fibre 1.4g, Protein 4.7g, Salt 0.73g

(Per 25g Cake) Energy 456kJ, Energy 109kcal, Fat 5.7g (of which Saturates 1.8g), Carbohydrates 13.3g (of which Sugars 9.4g), Fibre 0.4g, Protein 1.2g, Salt 0.19g