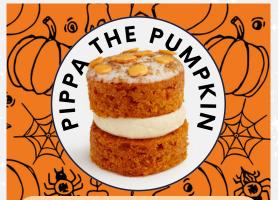

Pumpkin and winter spice mini sponge cakes with a spiced buttercream centre. Topped with white chocolate, winter spice and mini pumpkin sugar sprinkles.

Ingredients: Wheat Flour (Wheat Flour, Calcium Carbonate, Iron, Niacin, Thiamin), Sugar, Natural Yogur (Milk), Pasteurised Free Range Egg, Rapessed Oil, Satted Butter (Milk), Satt), Whole Milk, Mixed Spice (3.1%) (Cinnamon, Coriander Seeds, Dill Seeds, Ginger, Cloves, Nutmegl), Pumpkin (2.5%), White Chocolate Topping (Sugar, Fully Hydrogenated Vegetable Fat (Palm Kernel), Skimmed Milk Powder, Lactose (Milk), Emulsifier (Sunflower Lecithin), Flavouring (Yanliini), Pumpkin Sprinkles (Sugar, Sunflower oil, Potato Starch, Rice Flour, Colours (Riboflawin, Camine, Iron Oxide) Shellaeil), Humectant (Vegetable Glycerine), Raising Agents (Disodium Diphosphate, Sodium Hydrogen Carbonate), Wheat Starch, Comflour, Natural Flavouring, Colour (Annato). For allergens including creasi containing gluten, see ingredients in bold. May contain soya, tree nuts, sulphites and peanut.