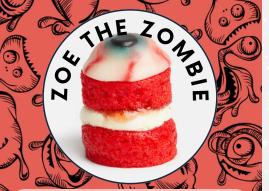

Vanilla flavoured red mini sponge cakes with a strawberry jam and vanilla flavoured buttercream centre. Topped with a gummy eyeball.

Ingredients: Wheat Flour (Wheat Flour, Calcium Carbonate, Iron, Niacin, Thiamin), Sugar, Eyeball Candy (12%) (Sugar, Glucose Syrup, Invert Sugar Syrup, Gelling Agent (Gelatine, Pectin, Starch, Modified Starch, Maltodextrin, Dextrose, Acidity Regulators (Citric Acid, Tartaric Acids, Lactic Acid, Malic Acid, Acetic Acid, Sodium Citrates, Sodium Malates), Hydrolysed Rice Protein, Potato Protein, Humectant (Glycerol), Sorbitols, Apple Juice From Concentrate, Glazing Agents (Carnauba Wax, Beeswax), Lemon, Safflower, Carrot. Blackcurrant, Radish, Pumpkin, Apple, Tomato, Sweet Potato, Cherry, Spirulina, Hibiscus, Elderberry, Olive Oil, Flavourings, Colours (Carmine, Brilliant Blue FCF, Carbon Black, Paprika)), Pasteurised Free Range Egg, Natural Yogurt (Milk), Rapeseed Oil, Salted Butter (Milk, Salt), Strawberry Jam (Sweetener (Sorbitol), Strawberries, Gelling Agent (Pectin)), Humectant (Vegetable Glycerine), Whole Milk, White Chocolate Topping (Sugar, Fully Hydrogenated Vegetable Fat (Palm Kernel), Skimmed Milk Powder, Lactose (Milk), Emulsifier (Sunflower Lecithin), Flavouring (Vanillin)), Raising Agents (Disodium Diphosphate, Sodium Hydrogen Carbonate), Wheat Starch, Cornflour, Natural Flavouring, Colour (Allura Red). For allergens including cereals containing gluten, see ingredients in bold. May contain soya, tree nuts, sulphites and peanut.