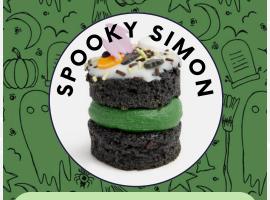

Black vanilla flavoured mini sponge cakes with a ghoulishly green vanilla flavoured buttercream centre. Topped with white chocolate, creepy bat wafers, scary eyes and spooky sprinkles.

Ingredients: Wheat Flour (Wheat Flour, Calcium Carbonate, Iron, Niacin, Thiamin), Sugar, Natural Yogurt (Milk), Pasteurised Free Range Egg, Rapeseed Oil, Salted Butter (Milk, Sait), Whole Milk, Humectant (Vegetable Glycerine), Raising Agents (Disodium Diphosphate, Sodium Hydrogen Carbonate), Wheat Starch, White Chocolate Topping (Sugar, Fully Hydrogenated Vegetable Fat (Palm Kernel), Skimmed Milk Powder, Lactose (Milk), Emulsifier (Sunflower Lectihn), Flavouring (Vanillini), Sprinkles (Dextrose, Corn Starch, Sugar, Maltodextrin, Un-Hydrogenated Palm Fat, Fat Reduced Cocoa Powder, Emulsifier (Rapeseed Lectihin), Thickener (Acacia Gum), Glazing Agents (Carnauba Wax, Shellac. Maize Protein), Colours (Vegetable Carbon, Carmie, Brilliant Black, Sunset Yellow FCF, Azorubine, Ponceau 4R, Indigo Carmine, Brilliant Black BN, Sodium Copper, Riboflavin), Colours (Vegetable Carbon, Sodium Copper, Riboflavin), Natural Flavouring, For allergens including cereals containing gluten, see ingredients in bold May contain sow, free nuts, subinities and peanut.