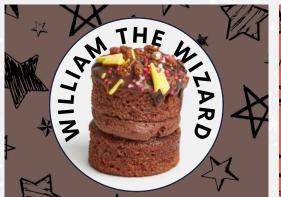

Chocolate mini sponge cakes with a Belgian chocolate buttercream centre. Topped with dark chocolate, chocolate coated popping candy and wizard sprinkles.

Ingredients: Sugar, Wheat Flour (Wheat Flour, Calcium Carbonate, Iron, Niacin, Thiamin), Rapeseed Oil, Pasteurised Free Range Egg, Natural Yogurt (Milk), Salted Butter (Milk, Salt), Whole Milk, Path Chocolate (Sugar, Cocoa Mass, Cocoa Butter, Emulsifier (Soya Lecthin), Natural Vanilla Flavouring), Falt Reduced Cocoa Powder, Humectant (Vegetable Gycernie), Dark Chocolate Topping (Sugar, Fully Hydrogenated) Vegetable Falt (Palm Sprinkles) (Sugar, Starches (Wheat, Maize, Rice), Flours (Wheat, Maize, Rice), Flours (Wheat, Maize, Rice), Flours (Wheat, Maize, Cocoa Mass, Cocoa Powder, Lamber, Colours (Grummin, Fathrazine, Carmine, Allura Red, Brilliant Blue FOF, Caramel, Carbon Black, Beta Carotene, Iron Oxide, Silver, Currant Concentrate, Carrot Julice, Raddsh, Lemon), Natural Vanilla Flavouring, Glazing Agents (Besshax), Sucrose Esters Of Fatty Addis), Gelatine (Bovine), Salty (Poping) Candry 124 (Milk Chocolate (Sugar, Cocoa Butter, Glucose Syrup, Carbon Dioxide, Whole Milk Powder, Cocoa Mass, Fruilsfiller (Sova), Lecthin, Natural Vanilla Flavouring), Flavouring, Glazing Agents (Boxon), Acadis, Saltrof, Selfelab), Ralaing Agents (Boxon), Carbon Dioxide, Whole Milk Powder, Cocoa Mass, Fruilsfiller (Sova), Lecthin, Natural Vanilla Flavouring), Glazing Agents (Boxon), Acadis, Saltrof), Selfelab), Ralaing Agents (Boxon), Arabon Dioxide, Whole Milk Powder, Cocoa Mass, Fruilsfiller (Soya Lecthin), Agents (Davidum Diphosphika, Soddim Hydrogen containing dutten, see ingredients in bold, May contain tree nuts, sulphites and Deanut.